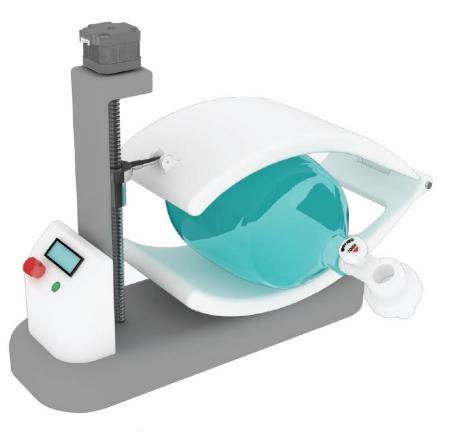

### **Technical Specification**

| Dimension | 670 x 955 x 1500 mm                         |
|-----------|---------------------------------------------|
| Komponen  | Silicon Ambubag Set 2000 cc                 |
|           | Stepper Motor DC (Nema 17 42sh series)      |
|           | Mechanical Control Panel                    |
|           | Ambubag Cover HDPE                          |
|           | Digital Monitor 10"                         |
|           | Stainless Steel Pole & 5 Stars Castors Base |