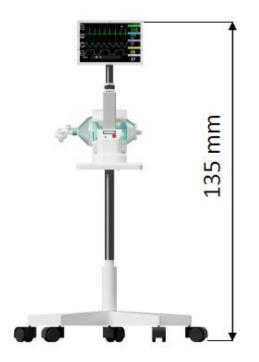

### **Technical Specification**

| Dimension | 670 x 955 x 1500 mm                         |
|-----------|---------------------------------------------|
| Komponen  | Silicon Ambubag Set 2000 cc                 |
|           | Stepper Motor DC (Nema 17 42sh series)      |
|           | Mechanical Control Panel                    |
|           | Ambubag Cover HDPE                          |
|           | Digital Monitor 10"                         |
|           | Stainless Steel Pole & 5 Stars Castors Base |

## Dimension