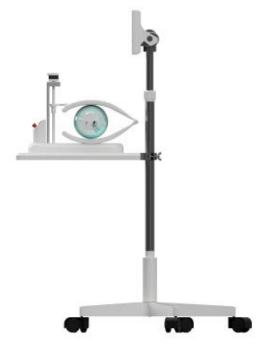

### **Technical Specification**

| Dimension | 670 x 955 x 1500 mm                         |
|-----------|---------------------------------------------|
| Komponen  | Silicon Ambubag Set 2000 cc                 |
|           | Stepper Motor DC (Nema 17 42sh series)      |
|           | Mechanical Control Panel                    |
|           | Ambubag Cover HDPE                          |
|           | Digital Monitor 10"                         |
|           | Stainless Steel Pole & 5 Stars Castors Base |

#### **Medical Specification**

| Rate        |                                             |
|-------------|---------------------------------------------|
| Pitch       |                                             |
| Pressure    |                                             |
| Volume      | 1500 - 2500 cc Ambubag                      |
| Accessories | Oxygen Tank, Air Filter, Valve, Mask & Air  |
|             | Reservoir, Autoclaved, Diverter, Disposable |
|             | Oxygen Tube                                 |