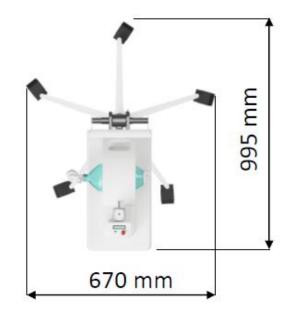

### **Technical Specification**

| Dimension | 670 x 955 x 1500 mm                         |
|-----------|---------------------------------------------|
| Komponen  | Silicon Ambubag Set 2000 cc                 |
|           | Stepper Motor DC (Nema 17 42sh series)      |
|           | Mechanical Control Panel                    |
|           | Ambubag Cover HDPE                          |
|           | Digital Monitor 10"                         |
|           | Stainless Steel Pole & 5 Stars Castors Base |

## Dimension