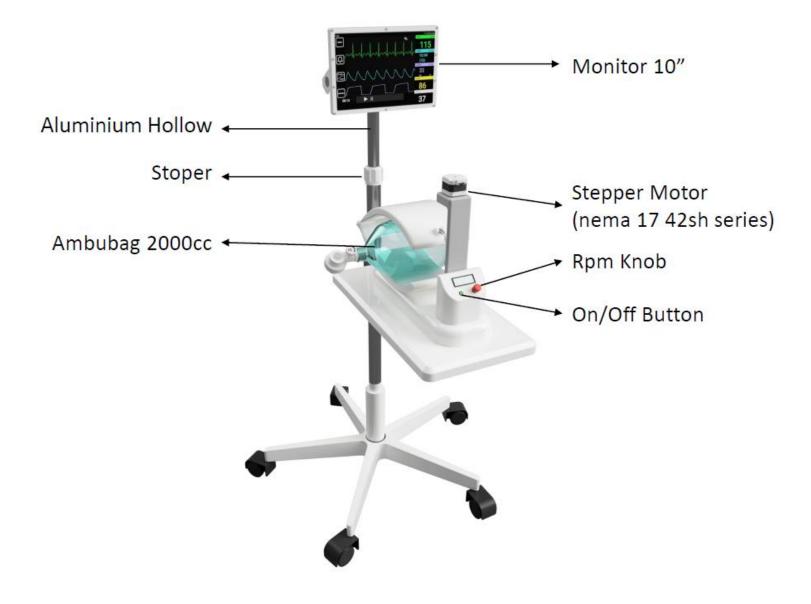

### **Technical Specification**

| Dimension | 670 x 955 x 1500 mm                         |
|-----------|---------------------------------------------|
| Komponen  | Silicon Ambubag Set 2000 cc                 |
|           | Stepper Motor DC (Nema 17 42sh series)      |
|           | Mechanical Control Panel                    |
|           | Ambubag Cover HDPE                          |
|           | Digital Monitor 10"                         |
|           | Stainless Steel Pole & 5 Stars Castors Base |