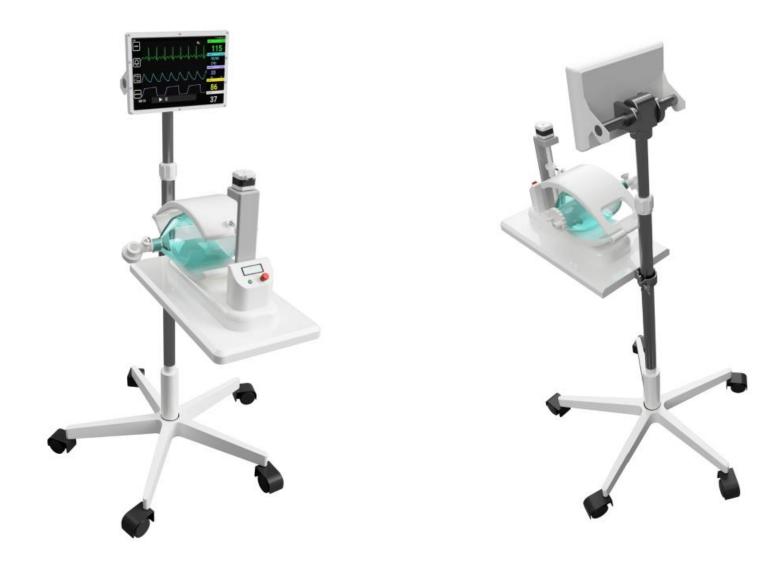

### **Technical Specification**

| Dimension | 670 x 955 x 1500 mm                         |
|-----------|---------------------------------------------|
| Komponen  | Silicon Ambubag Set 2000 cc                 |
|           | Stepper Motor DC (Nema 17 42sh series)      |
|           | Mechanical Control Panel                    |
|           | Ambubag Cover HDPE                          |
|           | Digital Monitor 10"                         |
|           | Stainless Steel Pole & 5 Stars Castors Base |