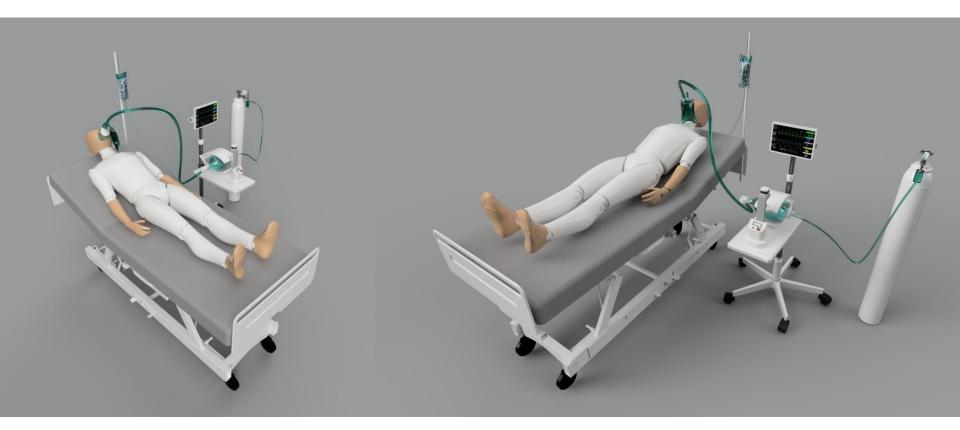

This device is designed easy-to-deploy within critical medical situations like evacuation when the patients are in respiratory disorders, a severe symptom found in Covid-19 cases.

The design itself is in prototyping phase, spend around \$900 each and possible to be produced in small-medium scale industry.