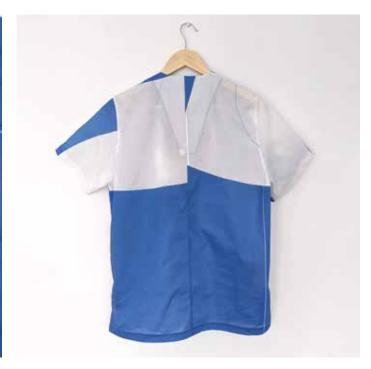

PLEASE USE FOR THE GOOD OF THE NHS STAFF AND ALL MEDICAL WORKERS IN NEED OF PROPER EQUIPMENT.

IT'S NOT A PERFECT SOLUTION, IT'S SIMPLY AN ACTIVE RESPONSE TO THIS TIME OF NEED.

ZERO WASTE SCRUB SET NON-TRADITIONAL PATTERN LAYOUT 07.04.2020

ZERO WASTE SCRUB SET NHS SUBLIMATION LAYOUT 07.04.2020

ZERO WASTE SCRUB SET GRADED SIZES AVAILABLE FOR DOWNLOAD 20.04.2020

ZERO WASTE SCRUB SET CLO 3D RENDERING 10.04.2020

ZERO WASTE SCRUB SET GRADED SIZES 20.04.2020