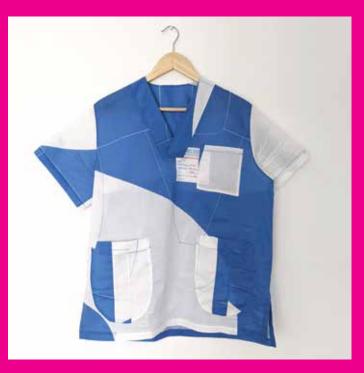

## OVER THE PAST MONTH I HAVE DEVELOPED A PATTERN FOR A ZERO WASTE SCRUB SET.

THIS IS OPEN SOURCE FOR ANYONE WHO WANTS TO USE IT AND SHARE IT.

PLEASE TAKE IT, ADAPT IT, MODIFY IT, TEAR IT APART, AND PUT IT BACK TOGETHER.

PLEASE USE FOR THE GOOD OF THE NHS STAFF AND ALL MEDICAL WORKERS IN NEED OF PROPER EQUIPMENT.

IT'S NOT A PERFECT SOLUTION, IT'S SIMPLY AN ACTIVE RESPONSE TO THIS TIME OF NEED.

ZERO WASTE SCRUB SET NON-TRADITIONAL PATTERN LAYOUT 07.04.2020