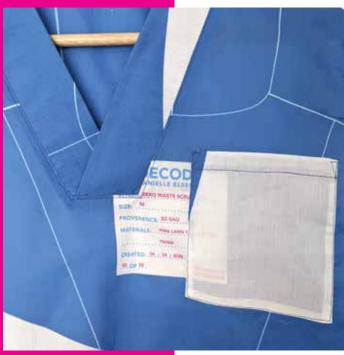

PLEASE USE FOR THE GOOD OF THE NHS STAFF AND ALL MEDICAL WORKERS IN NEED OF PROPER EQUIPMENT.

IT'S NOT A PERFECT SOLUTION, IT'S SIMPLY AN ACTIVE RESPONSE TO THIS TIME OF NEED.

ZERO WASTE SCRUB SET NON-TRADITIONAL PATTERN LAYOUT 07.04.2020

ZERO WASTE SCRUB SET NHS SUBLIMATION LAYOUT 07.04.2020

ZERO WASTE SCRUB SET GRADED SIZES AVAILABLE FOR DOWNLOAD 20.04.2020

ZERO WASTE SCRUB SET CLO 3D RENDERING 10.04.2020

ZERO WASTE SCRUB SET GRADED SIZES 20.04.2020