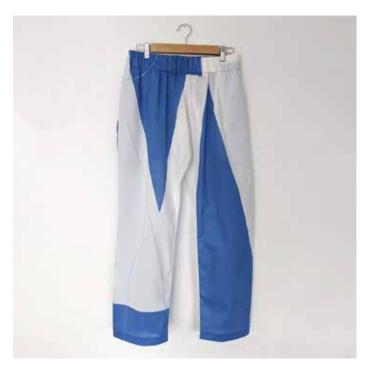

PLEASE USE FOR THE GOOD OF THE NHS STAFF AND ALL MEDICAL WORKERS IN NEED OF PROPER EQUIPMENT.

IT'S NOT A PERFECT SOLUTION, IT'S SIMPLY AN ACTIVE RESPONSE TO THIS TIME OF NEED.

ZERO WASTE SCRUB SET NON-TRADITIONAL PATTERN LAYOUT 07.04.2020

ZERO WASTE SCRUB SET NHS SUBLIMATION LAYOUT 07.04.2020

ZERO WASTE SCRUB SET GRADED SIZES AVAILABLE FOR DOWNLOAD 20.04.2020

ZERO WASTE SCRUB SET CLO 3D RENDERING 10.04.2020

ZERO WASTE SCRUB SET GRADED SIZES 20.04.2020