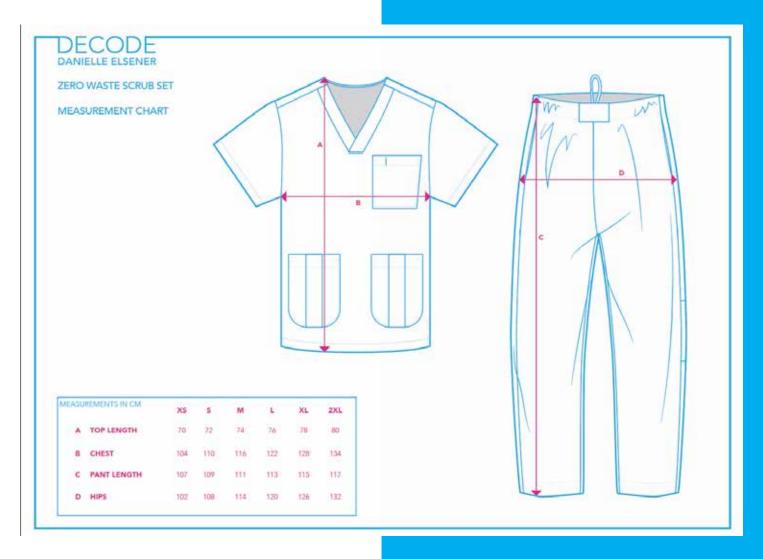

PLEASE USE FOR THE GOOD OF THE NHS STAFF AND ALL MEDICAL WORKERS IN NEED OF PROPER EQUIPMENT.

IT'S NOT A PERFECT SOLUTION, IT'S SIMPLY AN ACTIVE RESPONSE TO THIS TIME OF NEED.

ZERO WASTE SCRUB SET NON-TRADITIONAL PATTERN LAYOUT 07.04.2020